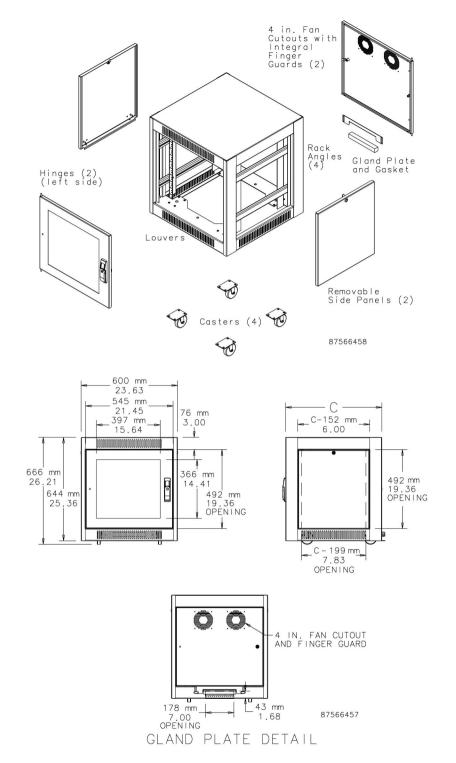

### **FEATURES**

- Adjustable gland plate with strain relief at bottom rear of cabinet provides easy and secure cable entry
- Rear door and side panels have quarter-turn key-locking latches Doors are hinged left and removable
- Front door has locking handle
- Same key provides access to all doors and side panels
- Fan cutouts with finger quards on upper half of rear door
- Doors and side panels inset flush with frame
- Open base with slotted vents includes casters

#### **SPECIFICATIONS**

- Welded steel frame with 4 rack angle mounting struts Includes 2 sets of painted L-shaped rack angles with holes per EIA spacing (5/8 in. x 5/8 in. x 1/2 in.) Rack angles on 600-mm deep cabinet have 10-32 tapped holes,
- and on 900-mm deep cabinet have square holes Both sizes provide 11 rack units
- Smoke-gray acrylic window in front door
- Solid top

# Standard Product

|                |                                          |                     | Rack  | Additional  |           |
|----------------|------------------------------------------|---------------------|-------|-------------|-----------|
| Catalog Number | AxBxC in./mm                             | Description         | Units | Rack Angles | Hole Type |
| ENC766SH       | 26.21 x 23.63 x 23.60<br>666 x 600 x 600 | 600-mm deep cabinet | 11    | ERA197TPLN  | Tapped    |
| ENC769SH       | 26.21 x 23.63 x 35.40<br>666 x 600 x 900 | 900-mm deep cabinet | 11    | ERA197THLN  | Square    |